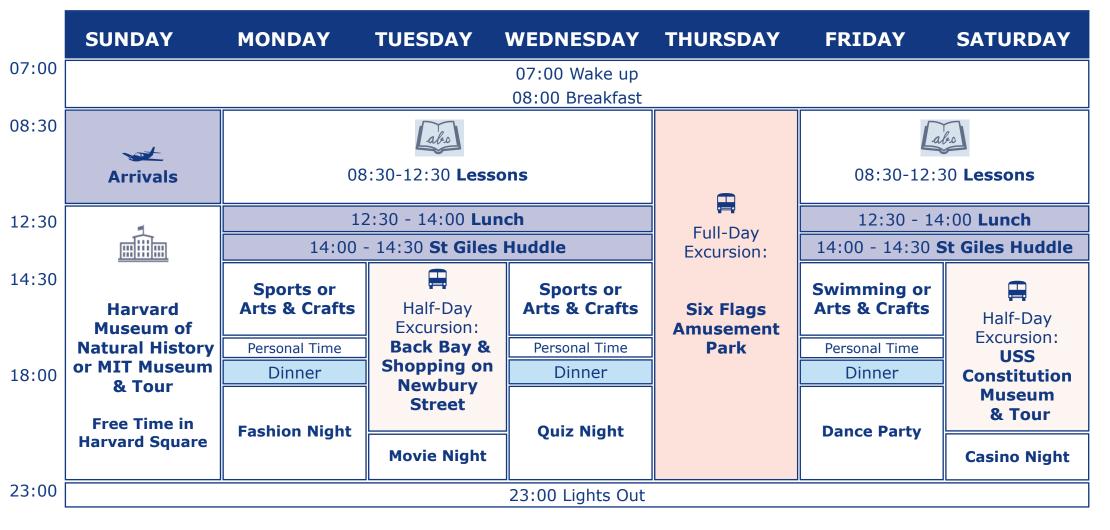

Week Two: Sunday July 7th - Saturday July 13th

Week Three: Sunday July 14th - Saturday July 20th

Week Four: Sunday July 21st to Saturday July 27th

Week Five: Sunday July 28th - Saturday August 1st

Week Six: Sunday August 4th to Saturday August 10th