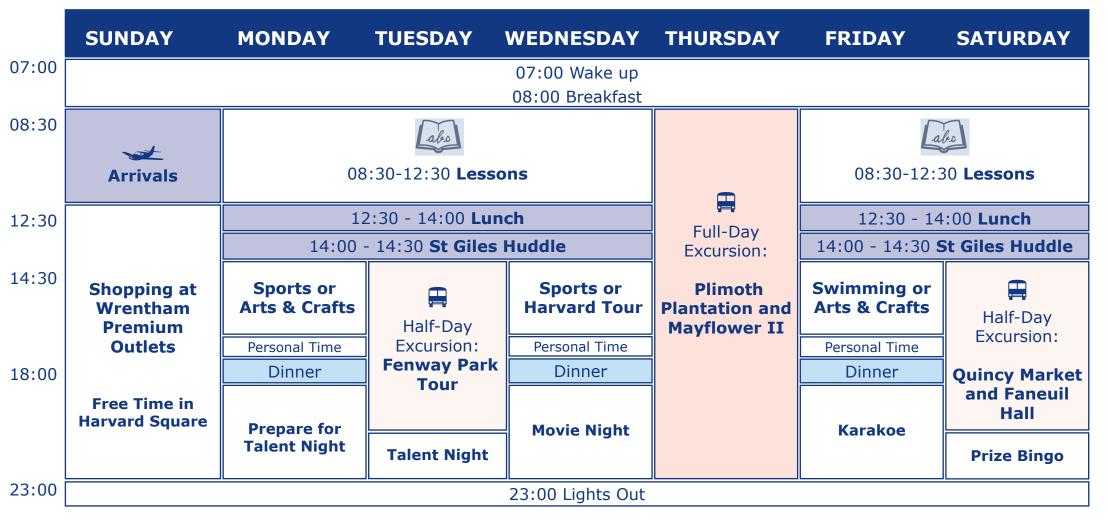

Week Two: Sunday July 7th - Saturday July 13th

Week Three: Sunday July 14th - Saturday July 20th

Week Four: Sunday July 21st to Saturday July 27th

Week Five: Sunday July 28th - Saturday August 1st

Week Six: Sunday August 4th to Saturday August 10th