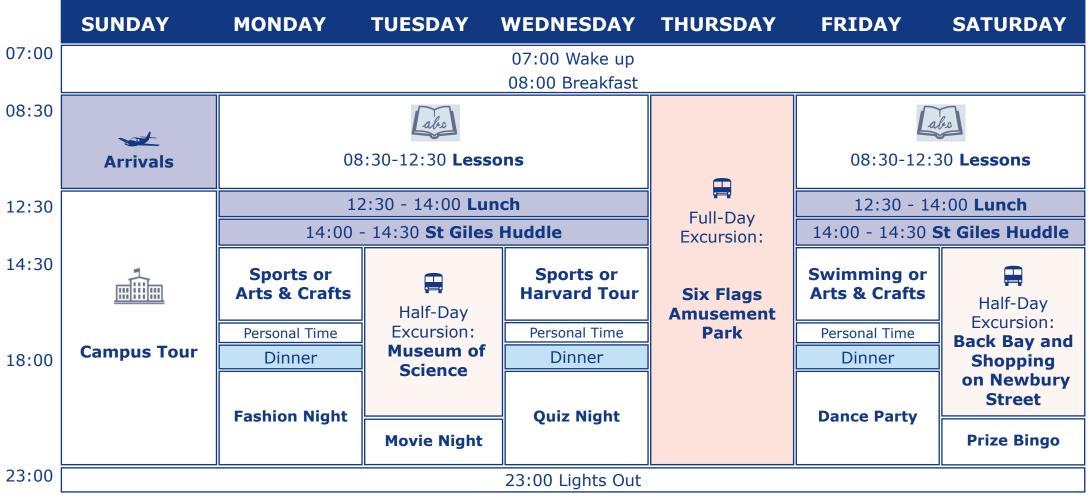

#### St Giles Harvard Summer Centre Timetable 30th June - 11th August 2013

Week One: Sunday June 30th - Saturday July 6th

Sports may include tennis, basketball, soccer, baseball, American football, volleyball etc Arts & Crafts activities may include dance, drama, yoga, sketchin, jewelry making, t-shirt art etc During personal time activities may include doing laundry, studying and contacting family etc