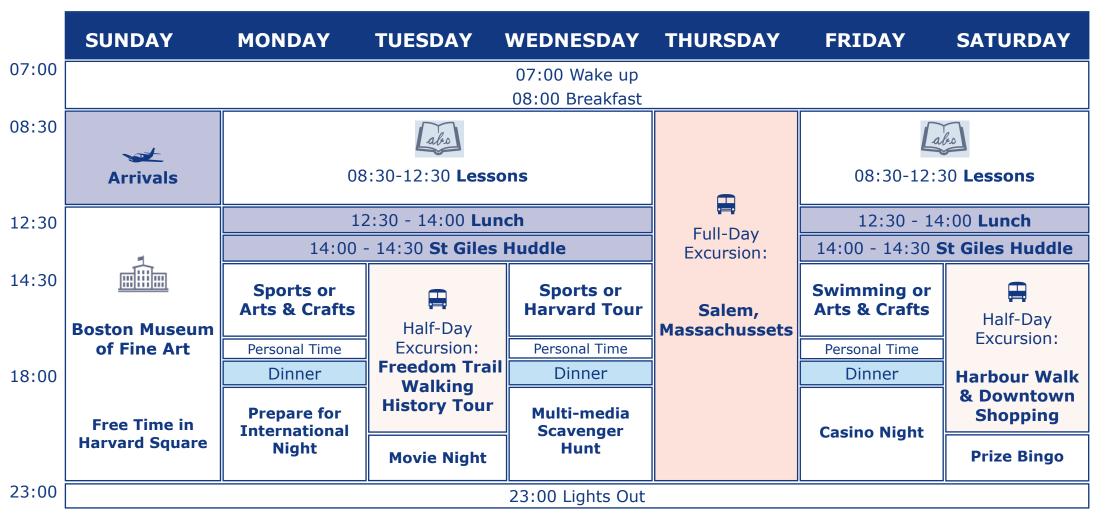

#### St Giles Harvard Summer Centre Timetable 30th June - 11th August 2013

Week One: Sunday June 30th - Saturday July 6th

Sports may include tennis, basketball, soccer, baseball, American football, volleyball etc Arts & Crafts activities may include dance, drama, yoga, sketchin, jewelry making, t-shirt art etc During personal time activities may include doing laundry, studying and contacting family etc