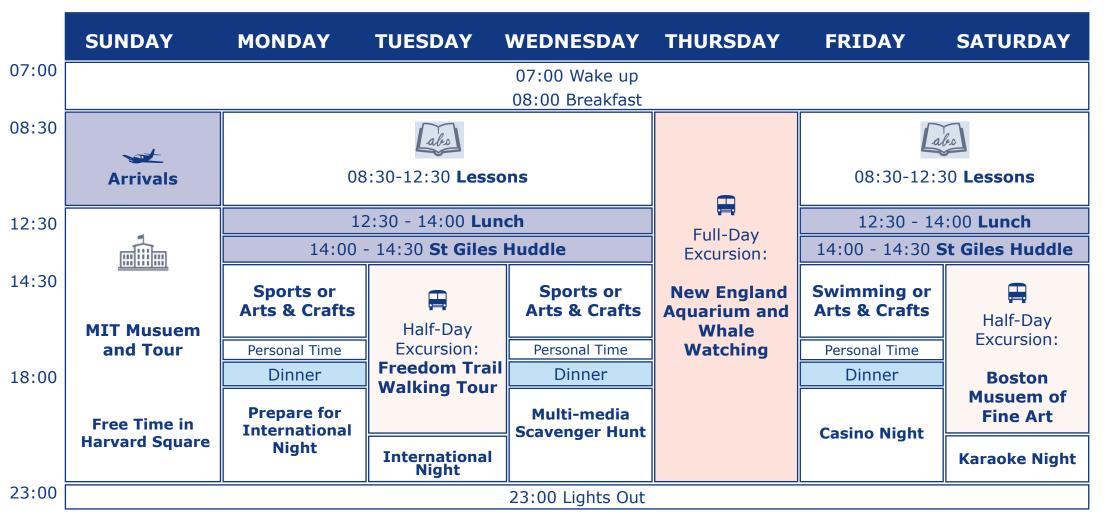

Week Two: Sunday July 7th - Saturday July 13th

Week Three: Sunday July 14th - Saturday July 20th

Week Four: Sunday July 21st to Saturday July 27th

Week Five: Sunday July 28th - Saturday August 1st

Week Six: Sunday August 4th to Saturday August 10th